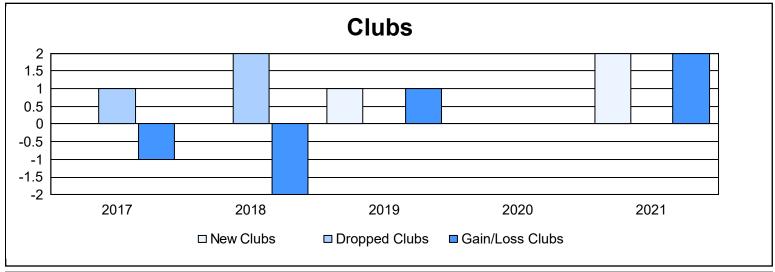

District 5M 11 As of June 2021 Cumulative

| Year      | New<br>Clubs | Dropped<br>Clubs | Gain/<br>Loss<br>Clubs | New<br>Members | Charter<br>Members | Reinstate<br>Members | Transfer<br>Members | Total<br>Member<br>Added | Total<br>Members<br>Dropped | Gain/<br>Loss<br>Members |
|-----------|--------------|------------------|------------------------|----------------|--------------------|----------------------|---------------------|--------------------------|-----------------------------|--------------------------|
| 2016-2017 | 0            | 1                | -1                     | 145            | 3                  | 3                    | 6                   | 157                      | 183                         | -26                      |
| 2017-2018 | 0            | 2                | -2                     | 112            | 0                  | 9                    | 8                   | 129                      | 261                         | -132                     |
| 2018-2019 | 1            | 0                | 1                      | 125            | 26                 | 7                    | 3                   | 161                      | 152                         | 9                        |
| 2019-2020 | 0            | 0                | 0                      | 77             | 1                  | 4                    | 6                   | 88                       | 129                         | -41                      |
| 2020-2021 | 2            | 0                | 2                      | 67             | 52                 | 2                    | 3                   | 124                      | 155                         | -31                      |
| Average   | 1            | 1                | 0                      | 105            | 16                 | 5                    | 5                   | 132                      | 176                         | -44                      |